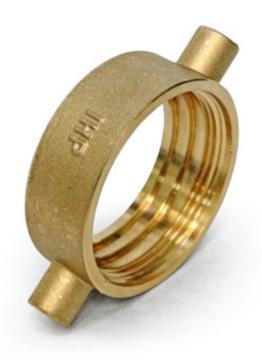

## **362 - BRASS LUGGED CAPS**

| Name                   | Product No. | Price  |
|------------------------|-------------|--------|
| 1 1/4" BSP CAP (BRASS) | 36201       | £3.66  |
| 1 1/2" BSP CAP (BRASS) | 36207       | £6.44  |
| 2" BSP CAP (BRASS)     | 36211       | £7.42  |
| 2 1/2" BSP CAP (BRASS) | 36215       | £18.72 |
| 3" BSP CAP (BRASS)     | 36220       | £16.78 |