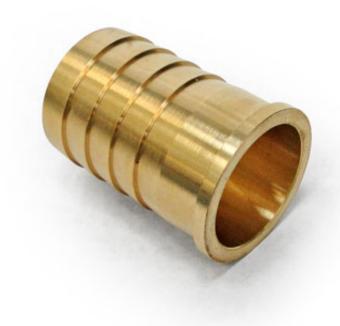

## **362 - BRASS LININGS**

| Name                                | Product No. | Price  |
|-------------------------------------|-------------|--------|
| 1 1/4" X 1/2" FLAT LINING (BRASS)   | 36204       | £11.18 |
| 1 1/4" X 3/4" FLAT LINING (BRASS)   | 36205       | £10.80 |
| 1 1/4" X 1" FLAT LINING (BRASS)     | 36206       | £11.18 |
| 1 1/4" X 1 1/4" FLAT LINING (BRASS) | 36202       | £4.12  |
| 1 1/2" X 1 1/2" FLAT LINING (BRASS) | 36208       | £5.20  |
| 1 1/2" X 1" FLAT LINING (BRASS)     | 36210       | £16.86 |
| 1 1/2" X 1 1/4" FLAT LINING (BRASS) | 36240       | £23.68 |
| 2" X 2" FLAT LINING (BRASS)         | 36212       | £9.26  |
| 2 1/2" X 2 1/2" FLAT LINING (BRASS) | 36216       | £20.54 |
| 3" X 3" FLAT LINING (BRASS)         | 36221       | £19.38 |