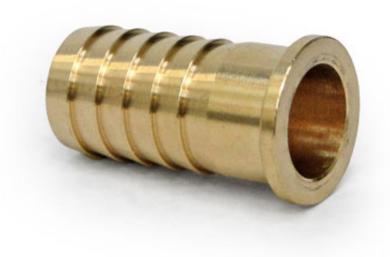

## **360 - BRASS LININGS**

| Name                                   | Product No. | Price |
|----------------------------------------|-------------|-------|
| 1/2" X 1/2" FLAT LINING (BRASS)        | 36002       | £0.82 |
| 1/2" X 1/2"FLAT LINING (BRASS) SPIGOT  | 36003       | £2.36 |
| 3/4" X 3/4" FLAT LINING (BRASS)        | 36011       | £1.56 |
| 3/4" X 1/2" FLAT LINING (BRASS) SPIGOT | 36012       | £1.38 |
| 3/4" X 5/8" FLAT LINING (BRASS)        | 36013       | £1.60 |
| 7/8" X 1/2" FLAT LINING (BRASS)        | 36017       | £4.70 |
| 7/8" X 3/4" FLAT LINING (BRASS)        | 36018       | £4.92 |
| 1" X 1" FLAT LINING (BRASS)            | 36020       | £2.02 |
| 1 x 1/2 Brass Lining                   | 36023       | £5.06 |
| 1" X 3/4" FLAT LINING (BRASS)          | 36024       | £4.62 |