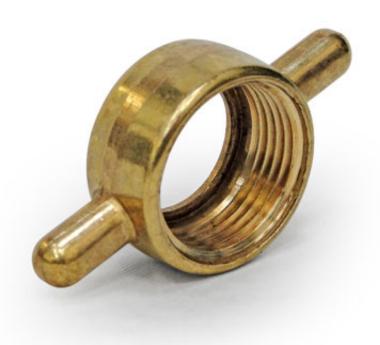

## **360's 362's - BRASS FEMALE**

**360 - BRASS LUGGED CAP** 

| Name                 | Product No. | Price |
|----------------------|-------------|-------|
| 1/2" BSP CAP (BRASS) | 36001       | £1.02 |
| 3/4" BSP CAP (BRASS) | 36010       | £1.50 |
| 7/8" BSP CAP (BRASS) | 36016       | £4.32 |
| 1" BSP CAP (BRASS)   | 36019       | £1.82 |