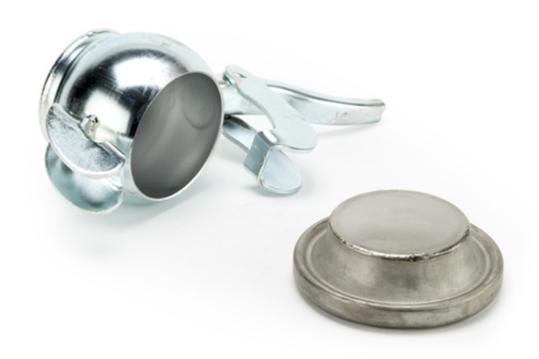

## PLUGS AND CAPS S8 & S9

## **GENUINE BAUER BLANKING PLUGS AND CAPS GALVANISED**

| Name                             | Product No. | Price  |
|----------------------------------|-------------|--------|
| 2" (50) MALE PLUG S9 PLATED      | 42937       | £23.66 |
| 2" (50) FEMALE CAP S8 PLATED     | 42942       | £5.94  |
| 3" (76) MALE PLUG S9 PLATED      | 42993       | £36.62 |
| 3" (76) FEMALE CAP S8 PLATED     | 42995       | £9.16  |
| 31/2" (89) MALE PLUG S9 PLATED   | 42938       | £43.44 |
| 3.1/2" (89) FEMALE CAP S8 PLATED | 42943       | £13.06 |
| 4" (108) MALE PLUG S9 PLATED     | 42939       | £63.16 |
| 4" (108) FEMALE CAP S8 PLATED    | 42944       | £20.04 |
| 5" (133) MALE PLUG S9 PLATED     | 42940       | £94.18 |
| 5" (133) FEMALE CAP S8 PLATED    | 42945       | £30.50 |