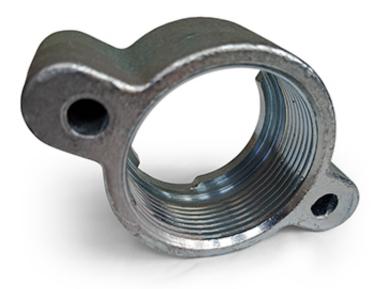

### **FEMALE BUSH**

| Name                   | Product No. | Price  |
|------------------------|-------------|--------|
| 1" FEMALE BUSH NPT     | 50129       | £11.10 |
| 1/2" FEMALE BUSH BSP   | 50118       | £7.90  |
| 3/4" FEMALE BUSH NPT   | 50128       | £11.00 |
| 3/4" FEMALE BUSH BSP   | 50119       | £11.00 |
| 1" FEMALE BUSH BSP     | 50120       | £11.10 |
| 1 1/4" FEMALE BUSH BSP | 50121       | £12.28 |
| 1 1/2" FEMALE BUSH BSP | 50122       | £14.10 |
| 2" FEMALE BUSH BSP     | 50123       | £19.74 |