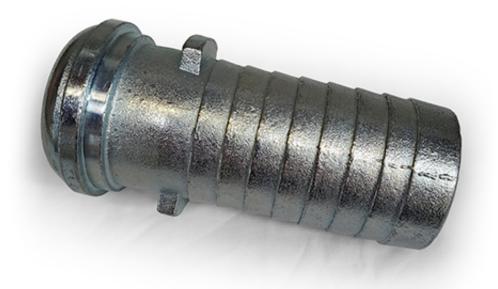

## FEMALE HOSE STEM TO BE USED WITH WING NUT

| Name                    | Product No. | Price  |
|-------------------------|-------------|--------|
| 1/2" FEMALE HOSE STEM   | 50112       | £2.52  |
| 3/4" FEMALE HOSE STEM   | 50113       | £9.04  |
| 1" FEMALE HOSE STEM     | 50114       | £10.86 |
| 1 1/4" FEMALE HOSE STEM | 50115       | £6.64  |
| 1 1/2" FEMALE HOSE STEM | 50116       | £8.72  |
| 2" FEMALE HOSE STEM     | 50117       | £9.14  |