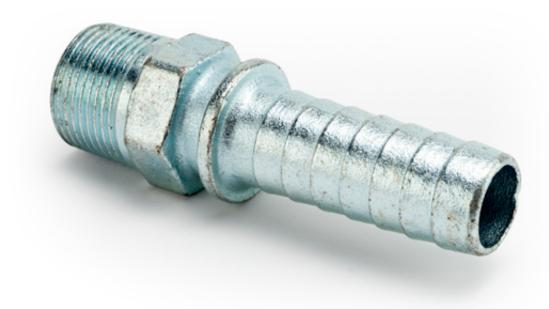

### MALE HOSE STEM

| Name                      | Product No. | Price  |
|---------------------------|-------------|--------|
| 1" MALE HOSE STEM NPT     | 50125       | £10.86 |
| 1/2" MALE HOSE STEM BSP   | 50100       | £4.70  |
| 3/4" MALE HOSE STEM NPT   | 50124       | £9.04  |
| 3/4" MALE HOSE STEM BSP   | 50101       | £9.04  |
| 1" MALE HOSE STEM BSP     | 50102       | £10.86 |
| 1 1/4" MALE HOSE STEM BSP | 50103       | £9.66  |
| 1 1/2" MALE HOSE STEM BSP | 50104       | £14.14 |
| 2" MALE HOSE STEM BSP     | 50105       | £15.06 |