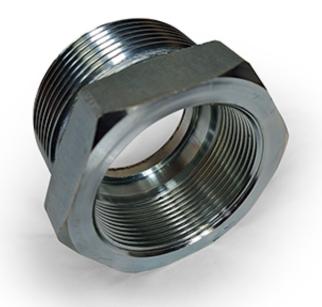

# WING NUT

| Name                | Product No. | Price  |
|---------------------|-------------|--------|
| 1" WING NUT NPT     | 50127       | £11.06 |
| 1/2" WING NUT BSP   | 50106       | £4.18  |
| 3/4" WING NUT NPT   | 50126       | £11.06 |
| 3/4" WING NUT BSP   | 50107       | £11.06 |
| 1" WING NUT BSP     | 50108       | £11.06 |
| 1 1/4" WING NUT BSP | 50109       | £9.76  |
| 1 1/2" WING NUT BSP | 50110       | £10.02 |
| 2" WING NUT BSP     | 50111       | £15.28 |