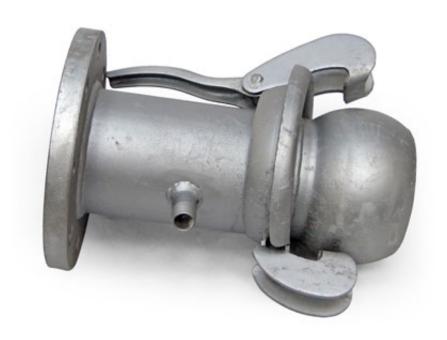

## **GENUINE BAUER FLANGED MALES C/W BSP TAKEOFF**

| Name                                                      | Product No. | Price   |
|-----------------------------------------------------------|-------------|---------|
| 4" PN16 X 4" (108) MALE BAUER C/W 1/2" BSPT MALE OUTLET   | 63088       | £280.48 |
| 4" PN16 X 4" (108) MALE BAUER C/W 3/4" BSPT MALE OUTLET   | 63089       | £280.48 |
| 4" PN16 X 4" (108) MALE BAUER C/W 1" BSPT MALE OUTLET     | 63097       | £280.48 |
| 4" PN16 X 4" (108) MALE BAUER C/W 1.1/2" BSPT MALE OUTLET | 63037       | £280.48 |
| 6" PN16 X 6" (159) MALE BAUER C/W 1/2" BSPT MALE OUTLET   | 63300       | £305.80 |
| 6" PN16 X 6" (159) MALE BAUER C/W 3/4" BSPT MALE OUTLET   | 63301       | £305.80 |
| 6" PN16 X 6" (159) MALE BAUER C/W 1" BSPT MALE OUTLET     | 63302       | £305.80 |
| 6" PN16 X 6" (159) MALE BAUER C/W 1.1/2" BSPT MALE OUTLET | 63303       | £305.80 |