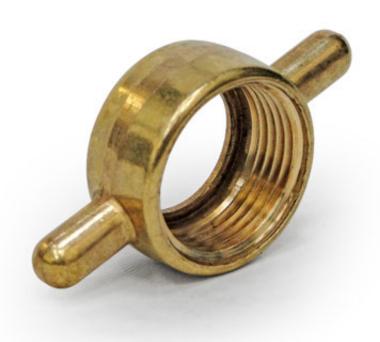

## **360's 362's - BRASS FEMALE**

**360 - BRASS LUGGED CAP** 

| Name                 | Product No. | Price |
|----------------------|-------------|-------|
| 1/2" BSP CAP (BRASS) | 36001       | £1.12 |
| 3/4" BSP CAP (BRASS) | 36010       | £1.64 |
| 7/8" BSP CAP (BRASS) | 36016       | £4.68 |
| 1" BSP CAP (BRASS)   | 36019       | £1.98 |

## 362 - BRASS LUGGED CAPS

| Name                   | Product No. | Price  |
|------------------------|-------------|--------|
| 1.1/4" BSP CAP (BRASS) | 36201       | £3.96  |
| 1.1/2" BSP CAP (BRASS) | 36207       | £6.98  |
| 2" BSP CAP (BRASS)     | 36211       | £8.04  |
| 3" BSP CAP (BRASS)     | 36220       | £18.16 |