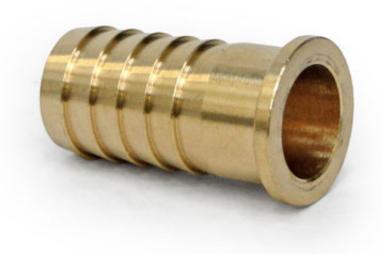

## **360 - BRASS LININGS**

| Name                                 | Product No. | Price |
|--------------------------------------|-------------|-------|
| 1/2" FLAT SEAT X 1/2" TAIL (BRASS)   | 36002       | £0.90 |
| 1/2" FLAT SEAT X 1/2" SPIGOT (BRASS) | 36003       | £2.56 |
| 3/4" FLAT SEAT X 3/4" TAIL (BRASS)   | 36011       | £1.70 |
| 3/4" FLAT SEAT X 1/2" SPIGOT (BRASS) | 36012       | £1.52 |
| 3/4" FLAT SEAT X 5/8" TAIL (BRASS)   | 36013       | £1.74 |
| 7/8" FLAT SEAT X 1/2" TAIL (BRASS)   | 36017       | £5.10 |
| 7/8" FLAT SEAT X 3/4" TAIL (BRASS)   | 36018       | £5.34 |
| 1" FLAT SEAT X 1" TAIL (BRASS)       | 36020       | £2.20 |
| 1" FLAT SEAT X 1/2" TAIL (BRASS)     | 36023       | £5.48 |
| 1" FLAT SEAT X 3/4" TAIL (BRASS)     | 36024       | £5.02 |

**362 - BRASS LININGS** 

| Name                                 | Product No. | Price  |
|--------------------------------------|-------------|--------|
| 1.1/4" FLAT SEAT X 1/2" TAIL (BRASS) | 36204       | £12.10 |

| 1.1/4" FLAT SEAT X 3/4" TAIL (BRASS)   | 36205 | £11.70 |
|----------------------------------------|-------|--------|
| 1.1/4" FLAT SEAT X 1" TAIL (BRASS)     | 36206 | £12.10 |
| 1.1/4" FLAT SEAT X 1.1/4" TAIL (BRASS) | 36202 | £4.48  |
| 1.1/2" FLAT SEAT X 1.1/2" TAIL (BRASS) | 36208 | £5.64  |
| 1.1/2" FLAT SEAT X 1" TAIL (BRASS)     | 36210 | £18.24 |
| 1.1/2" FLAT SEAT X 1.1/4" TAIL (BRASS) | 36240 | £25.62 |
| 2" FLAT SEAT X 2" TAIL (BRASS)         | 36212 | £10.02 |
| 3" FLAT SEAT X 3" TAIL (BRASS)         | 36221 | £20.98 |