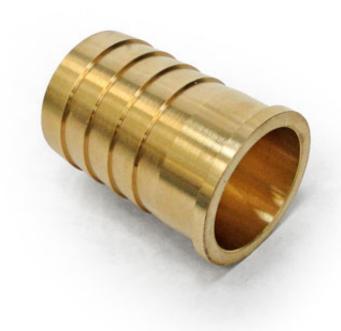

## **360 - BRASS LININGS**

| Name                                 | Product No. | Price |
|--------------------------------------|-------------|-------|
| 1/2" FLAT SEAT X 1/2" TAIL (BRASS)   | 36002       | £0.90 |
| 1/2" FLAT SEAT X 1/2" SPIGOT (BRASS) | 36003       | £2.56 |
| 3/4" FLAT SEAT X 3/4" TAIL (BRASS)   | 36011       | £1.70 |
| 3/4" FLAT SEAT X 1/2" SPIGOT (BRASS) | 36012       | £1.52 |
| 3/4" FLAT SEAT X 5/8" TAIL (BRASS)   | 36013       | £1.74 |
| 7/8" FLAT SEAT X 1/2" TAIL (BRASS)   | 36017       | £5.10 |
| 7/8" FLAT SEAT X 3/4" TAIL (BRASS)   | 36018       | £5.34 |
| 1" FLAT SEAT X 1" TAIL (BRASS)       | 36020       | £2.20 |
| 1" FLAT SEAT X 1/2" TAIL (BRASS)     | 36023       | £5.48 |
| 1" FLAT SEAT X 3/4" TAIL (BRASS)     | 36024       | £5.02 |

**362 - BRASS LININGS** 

| Name                                 | Product No. | Price  |
|--------------------------------------|-------------|--------|
| 1.1/4" FLAT SEAT X 1/2" TAIL (BRASS) | 36204       | £12.10 |

| 1.1/4" FLAT SEAT X 3/4" TAIL (BRASS)   | 36205 | £11.70 |
|----------------------------------------|-------|--------|
| 1.1/4" FLAT SEAT X 1" TAIL (BRASS)     | 36206 | £12.10 |
| 1.1/4" FLAT SEAT X 1.1/4" TAIL (BRASS) | 36202 | £4.48  |
| 1.1/2" FLAT SEAT X 1.1/2" TAIL (BRASS) | 36208 | £5.64  |
| 1.1/2" FLAT SEAT X 1" TAIL (BRASS)     | 36210 | £18.24 |
| 1.1/2" FLAT SEAT X 1.1/4" TAIL (BRASS) | 36240 | £25.62 |
| 2" FLAT SEAT X 2" TAIL (BRASS)         | 36212 | £10.02 |
| 3" FLAT SEAT X 3" TAIL (BRASS)         | 36221 | £20.98 |