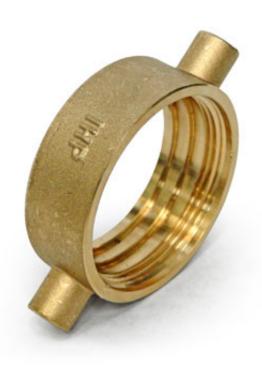

## **360's 362's - BRASS FEMALE**

**360 - BRASS LUGGED CAP** 

| Name                 | Product No. | Price |
|----------------------|-------------|-------|
| 1/2" BSP CAP (BRASS) | 36001       | £1.12 |
| 3/4" BSP CAP (BRASS) | 36010       | £1.64 |
| 7/8" BSP CAP (BRASS) | 36016       | £4.68 |
| 1" BSP CAP (BRASS)   | 36019       | £1.98 |

## 362 - BRASS LUGGED CAPS

| Name                   | Product No. | Price  |
|------------------------|-------------|--------|
| 1.1/4" BSP CAP (BRASS) | 36201       | £3.96  |
| 1.1/2" BSP CAP (BRASS) | 36207       | £6.98  |
| 2" BSP CAP (BRASS)     | 36211       | £8.04  |
| 3" BSP CAP (BRASS)     | 36220       | £18.16 |