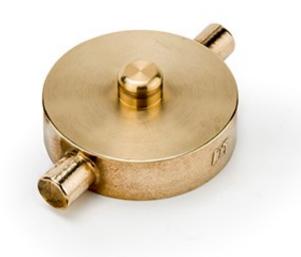

## 363's - BRASS BLANKING CAP & CHAIN

## **BRASS LUGGED BLANKING CAPS**

| Name                                  | Product No. | Price  |
|---------------------------------------|-------------|--------|
| 1/2" BSP BLANK CAP (KNURLED) (BRASS)  | 36301       | £3.62  |
| 3/4" BSP BLANK CAP (KNURLED) (BRASS)  | 36302       | £4.22  |
| 1" BSP BLANK CAP (KNURLED) (BRASS)    | 36303       | £5.66  |
| 1 1/2" BSP BLANK CAP (LUGGED) (BRASS) | 36305       | £12.36 |
| 2" BSP BLANK CAP (LUGGED) (BRASS)     | 36306       | £15.16 |
| 2 1/2" BSP BLANK CAP (LUGGED) (BRASS) | 36307       | £24.18 |
| 3" BSP BLANK CAP (LUGGED) (BRASS)     | 36308       | £25.30 |
| 4" BSP BLANK CAP (LUGGED) (BRASS)     | 36309       | £60.38 |