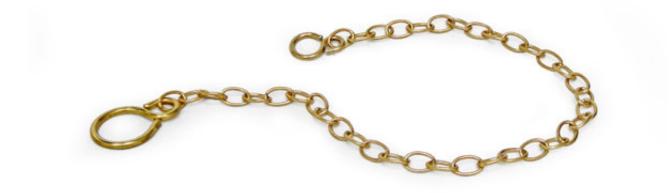

## 363's - BRASS BLANKING CAP & CHAIN

## **BRASS CHAIN**

| Name        | Product No. | Price |
|-------------|-------------|-------|
| BRASS CHAIN | 36310       | £5.12 |