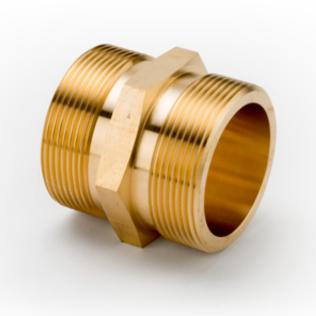

#### 365's - BRASS MALE/MALE ADAPTORS

#### BRASS DOUBLE MALE ADAPTORS FLAT FACED PARALLEL

| Name                                                 | Product No. | Price |
|------------------------------------------------------|-------------|-------|
| 1/8" x 1/8" BSPP MALE X MALE BRASS ADAPTOR FLAT FACE | 36501       | £1.42 |
| 1/4" x 1/8" BSPP MALE X MALE BRASS ADAPTOR FLAT FACE | 36503       | £1.42 |
| 3/8" x 1/4" BSPP MALE X MALE BRASS ADAPTOR FLAT FACE | 36508       | £2.96 |
| 3/8" x 3/8" BSPP MALE X MALE BRASS ADAPTOR FLAT FACE | 36510       | £2.34 |
| 1/2" x 1/4" BSPP MALE X MALE BRASS ADAPTOR FLAT FACE | 36534       | £2.60 |
| 1/2" x 3/8" BSPP MALE X MALE BRASS ADAPTOR FLAT FACE | 36514       | £4.58 |
| 1/2" x 1/2" BSPP MALE X MALE BRASS ADAPTOR FLAT FACE | 36517       | £2.40 |
| 3/4" x 1/2" BSPP MALE X MALE BRASS ADAPTOR FLAT FACE | 36519       | £2.90 |
| 3/4" x 3/4" BSPP MALE X MALE BRASS ADAPTOR FLAT FACE | 36522       | £3.00 |
| 1" x 1/2" BSPP MALE X MALE BRASS ADAPTOR FLAT FACE   | 36537       | £5.58 |