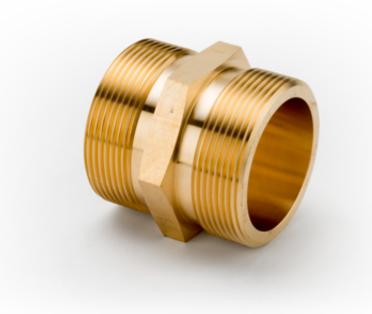

#### 365's - BRASS MALE/MALE ADAPTORS

#### BRASS DOUBLE MALE ADAPTORS FLAT FACED PARALLEL

| Name                                                 | Product No. | Price |
|------------------------------------------------------|-------------|-------|
| 1/8" x 1/8" BSPP MALE X MALE BRASS ADAPTOR FLAT FACE | 36501       | £1.42 |
| 1/4" x 1/8" BSPP MALE X MALE BRASS ADAPTOR FLAT FACE | 36503       | £1.42 |
| 3/8" x 1/4" BSPP MALE X MALE BRASS ADAPTOR FLAT FACE | 36508       | £2.96 |
| 3/8" x 3/8" BSPP MALE X MALE BRASS ADAPTOR FLAT FACE | 36510       | £2.34 |
| 1/2" x 1/4" BSPP MALE X MALE BRASS ADAPTOR FLAT FACE | 36534       | £2.60 |
| 1/2" x 3/8" BSPP MALE X MALE BRASS ADAPTOR FLAT FACE | 36514       | £4.58 |
| 1/2" x 1/2" BSPP MALE X MALE BRASS ADAPTOR FLAT FACE | 36517       | £2.40 |
| 3/4" x 1/2" BSPP MALE X MALE BRASS ADAPTOR FLAT FACE | 36519       | £2.90 |
| 3/4" x 3/4" BSPP MALE X MALE BRASS ADAPTOR FLAT FACE | 36522       | £3.00 |
| 1" x 1/2" BSPP MALE X MALE BRASS ADAPTOR FLAT FACE   | 36537       | £5.58 |