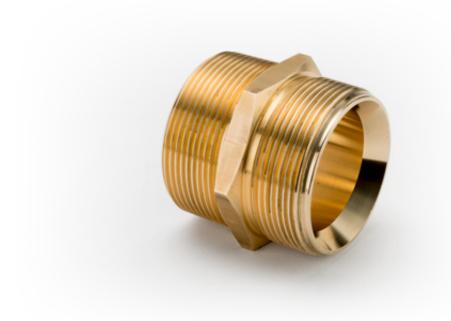

#### 365's - BRASS MALE/MALE ADAPTORS

#### BRASS DOUBLE MALE ADAPTORS FLAT FACED PARALLEL

| Name                                                 | Product No. | Price |
|------------------------------------------------------|-------------|-------|
| 1/8" x 1/8" BSPP MALE X MALE BRASS ADAPTOR FLAT FACE | 36501       | £1.42 |
| 1/4" x 1/8" BSPP MALE X MALE BRASS ADAPTOR FLAT FACE | 36503       | £1.42 |
| 3/8" x 1/4" BSPP MALE X MALE BRASS ADAPTOR FLAT FACE | 36508       | £2.96 |
| 3/8" x 3/8" BSPP MALE X MALE BRASS ADAPTOR FLAT FACE | 36510       | £2.34 |
| 1/2" x 1/4" BSPP MALE X MALE BRASS ADAPTOR FLAT FACE | 36534       | £2.60 |
| 1/2" x 3/8" BSPP MALE X MALE BRASS ADAPTOR FLAT FACE | 36514       | £4.58 |
| 1/2" x 1/2" BSPP MALE X MALE BRASS ADAPTOR FLAT FACE | 36517       | £2.40 |
| 3/4" x 1/2" BSPP MALE X MALE BRASS ADAPTOR FLAT FACE | 36519       | £2.90 |
| 3/4" x 3/4" BSPP MALE X MALE BRASS ADAPTOR FLAT FACE | 36522       | £3.00 |
| 1" x 1/2" BSPP MALE X MALE BRASS ADAPTOR FLAT FACE   | 36537       | £5.58 |