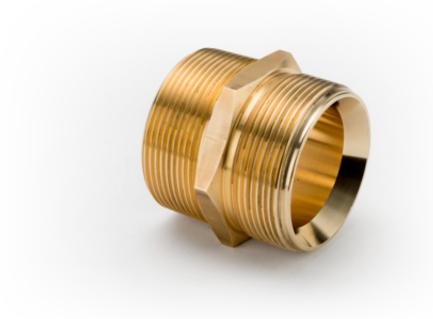

#### 365's - BRASS MALE/MALE ADAPTORS

#### BRASS DOUBLE MALE ADAPTORS FLAT FACED PARALLEL

| Name                                                 | Product No. | Price |
|------------------------------------------------------|-------------|-------|
| 1/8" x 1/8" BSPP MALE X MALE BRASS ADAPTOR FLAT FACE | 36501       | £1.42 |
| 1/4" x 1/8" BSPP MALE X MALE BRASS ADAPTOR FLAT FACE | 36503       | £1.42 |
| 3/8" x 1/4" BSPP MALE X MALE BRASS ADAPTOR FLAT FACE | 36508       | £2.96 |
| 3/8" x 3/8" BSPP MALE X MALE BRASS ADAPTOR FLAT FACE | 36510       | £2.34 |
| 1/2" x 1/4" BSPP MALE X MALE BRASS ADAPTOR FLAT FACE | 36534       | £2.60 |
| 1/2" x 3/8" BSPP MALE X MALE BRASS ADAPTOR FLAT FACE | 36514       | £4.58 |
| 1/2" x 1/2" BSPP MALE X MALE BRASS ADAPTOR FLAT FACE | 36517       | £2.40 |
| 3/4" x 1/2" BSPP MALE X MALE BRASS ADAPTOR FLAT FACE | 36519       | £2.90 |
| 3/4" x 3/4" BSPP MALE X MALE BRASS ADAPTOR FLAT FACE | 36522       | £3.00 |
| 1" x 1/2" BSPP MALE X MALE BRASS ADAPTOR FLAT FACE   | 36537       | £5.58 |