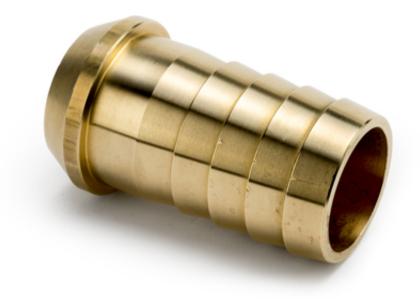

## **BRASS CONED LININGS**

| Name                            | Product No. | Price  |
|---------------------------------|-------------|--------|
| 1/8" CONED LINING BRASS         | 37532       | £1.74  |
| 1/4" CONED LINING BRASS         | 37503       | £0.74  |
| 1/4" CONED X 5/16" LINING BRASS | 37509       | £0.96  |
| 3/8" CONED X 1/4" LINING BRASS  | 37508       | £1.56  |
| 3/8" CONED X 5/16" LINING BRASS | 37510       | £4.86  |
| 3/8" CONED LINING BRASS         | 37506       | £0.94  |
| 1/2" CONED LINING BRASS         | 37513       | £1.26  |
| 1/2" CONED X 3/8" LINING BRASS  | 37544       | £1.96  |
| 3/4" CONED LINING BRASS         | 37516       | £1.94  |
| 1" CONED LINING BRASS           | 37519       | £3.34  |
| 1.1/4" CONED LINING BRASS       | 37522       | £15.44 |
| 1.1/2" CONED LINING BRASS       | 37525       | £19.54 |
| 2" CONED LINING BRASS           | 37527       | £20.72 |