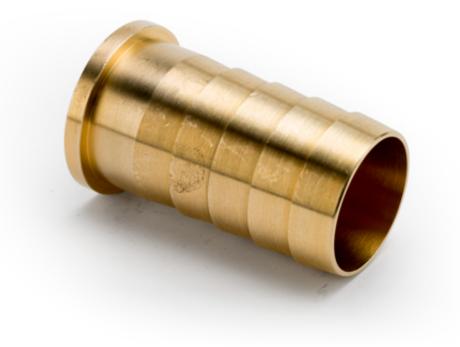

## **BRASS FLAT LINING**

| Name                                   | Product No. | Price  |
|----------------------------------------|-------------|--------|
| 1/8" FLAT LINING BRASS                 | 37546       | £1.74  |
| 1/4" FLAT LINING BRASS                 | 37502       | £0.86  |
| 1/4" FLAT SEAT X 5/16" LINING BRASS    | 37535       | £0.86  |
| 3/8" FLAT SEAT X 1/4" LINING BRASS     | 37507       | £1.28  |
| 3/8" FLAT LINING BRASS                 | 37505       | £0.86  |
| 1/2" FLAT SEAT X 3/8" LINING BRASS     | 37534       | £1.86  |
| 1/2" FLAT LINING BRASS                 | 37512       | £1.14  |
| 3/4" FLAT LINING BRASS                 | 37515       | £1.88  |
| 1" FLAT LINING BRASS                   | 37518       | £3.34  |
| 1.1/4" FLAT SEAT X 1.1/4" TAIL (BRASS) | 36202       | £4.48  |
| 1.1/2" FLAT SEAT X 1.1/2" TAIL (BRASS) | 36208       | £5.64  |
| 2" FLAT SEAT X 2" TAIL (BRASS)         | 36212       | £10.02 |