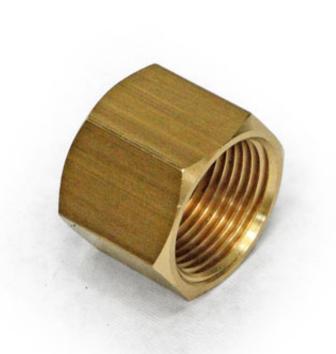

## **BRASS FEMALE HEX NUT**

| Name                 | Product No. | Price |
|----------------------|-------------|-------|
| 1/8" BSP NUT BRASS   | 37545       | £1.68 |
| 1/4" BSP NUT BRASS   | 37501       | £0.58 |
| 3/8" BSP NUT BRASS   | 37504       | £0.90 |
| 1/2" BSP NUT BRASS   | 37511       | £1.32 |
| 3/4" BSP NUT BRASS   | 37514       | £2.72 |
| 1" BSP NUT BRASS     | 37517       | £4.26 |
| 1.1/4" BSP NUT BRASS | 37520       | £9.36 |
| 1.1/2" BSP NUT BRASS | 37523       | £8.68 |
| 2" BSP NUT BRASS     | 37526       | £9.48 |