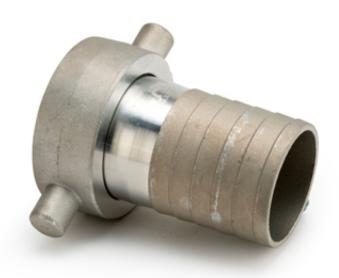

## **ALUMINIUM FEMALE HOSE TAILS**

| Name                           | Product No. | Price  |
|--------------------------------|-------------|--------|
| 2"BSP CAP ALUMINIUM LUGGED     | 43004       | £13.12 |
| 2" FLAT LINING ALUMINIUM       | 43005       | £13.04 |
| 2.1/2"BSP CAP ALUMINIUM LUGGED | 43007       | £14.84 |
| 2.1/2" FLAT LINING ALUMINIUM   | 43008       | £14.76 |
| 3"BSP CAP ALUMINIUM LUGGED     | 43010       | £19.36 |
| 3" FLAT LINING ALUMINIUM       | 43107       | £8.52  |