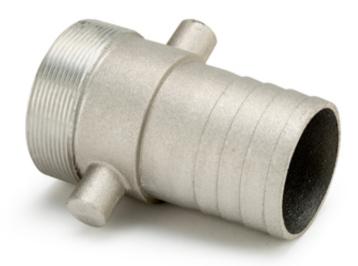

## **ALUMINIUM MALE HOSE TAILS**

| Name                              | Product No. | Price  |
|-----------------------------------|-------------|--------|
| 2" MALE LUMP ALUMINIUM LUGGED     | 43006       | £25.04 |
| 2.1/2" MALE LUMP ALUMINIUM LUGGED | 43009       | £28.72 |