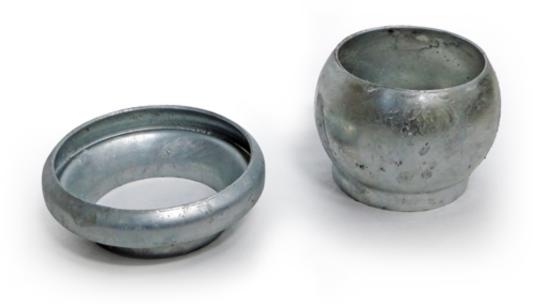

## **GENUINE BAUER GALVANISED WELD ENDS**

| Name                              | Product No. | Price  |
|-----------------------------------|-------------|--------|
| 2" (50) FEMALE SOCKET GALV S3     | 52950       | £5.42  |
| 2" (50) MALE BALL GALV S1         | 52944       | £5.42  |
| 3" (76) MALE BALL GALV S1         | 52945       | £6.44  |
| 3.1/2" (98) FEMALE SOCKET GALV S3 | 52952       | £13.20 |