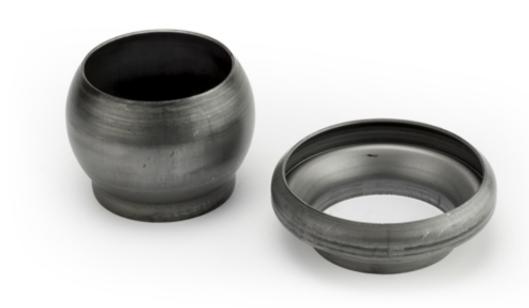

## WELD ENDS S1 & S3

## **GENUINE BAUER SELF COLOUR WELD ENDS**

| Name                              | Product No. | Price  |
|-----------------------------------|-------------|--------|
| 2" (50) FEMALE BLACK SOCKET S3    | 42927       | £3.78  |
| 2" (50) MALE BLACK BALL S1        | 42928       | £3.78  |
| 2" (50) LEVER RING BLACK          | 52930       | £10.76 |
| 3" (76) FEMALE BLACK SOCKET S3    | 42925       | £4.52  |
| 3" (76) MALE BLACK BALL S1        | 42926       | £4.52  |
| 3" (76) LEVER RING BLACK S2       | 52902       | £17.32 |
| 31/2" (89) FEMALE BLACK SOCKET S3 | 42929       | £8.84  |
| 31/2" (89) MALE BLACK BALL S1     | 42930       | £8.84  |
| 3 1/2" (89) LEVER RING BLACK S2   | 42998       | £23.66 |
| 4" (108) FEMALE BLACK SOCKET S3   | 42931       | £10.14 |