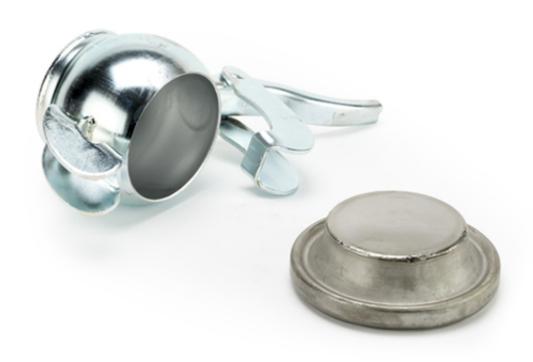

## **Genuine Bauer Plugs & Caps Zinc Plated**

| Name                             | Product No. | Price   |
|----------------------------------|-------------|---------|
| 2" (50) MALE PLUG S9 PLATED      | 42937       | £25.60  |
| 2" (50) FEMALE CAP S8 PLATED     | 42942       | £6.44   |
| 3" (76) MALE PLUG S9 PLATED      | 42993       | £39.62  |
| 3" (76) FEMALE CAP S8 PLATED     | 42995       | £9.92   |
| 31/2" (89) MALE PLUG S9 PLATED   | 42938       | £47.00  |
| 3.1/2" (89) FEMALE CAP S8 PLATED | 42943       | £14.14  |
| 4" (108) MALE PLUG S9 PLATED     | 42939       | £68.32  |
| 4" (108) FEMALE CAP S8 PLATED    | 42944       | £21.68  |
| 5" (133) MALE PLUG S9 PLATED     | 42940       | £101.88 |
| 5" (133) FEMALE CAP S8 PLATED    | 42945       | £33.02  |