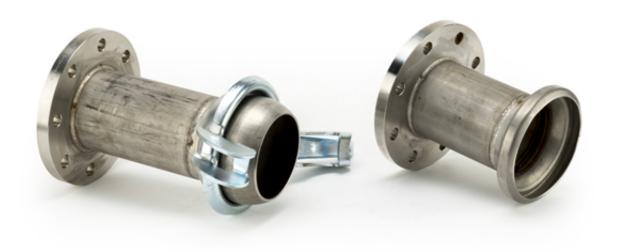

## **FLANGED S70 & S73**

## GENUINE BAUER STAINLESS STEEL FLANGED ADAPTORS PN16

| Name                                       | Product No. | Price   |
|--------------------------------------------|-------------|---------|
| 3" PN16 X 3 1/2" (89) MALE STAINLESS S70   | 63031       | £303.76 |
| 3" PN16 X 3 1/2" (89) FEMALE STAINLESS S73 | 63030       | £265.14 |
| 4" PN16 X 4"(108) MALE STAINLESS S70       | 63016       | £432.36 |
| 4" PN16 X 4"(108) FEMALE STAINLESS S73     | 63032       | £405.50 |
| 6"PN16 X 6"(159)MALE STAINLESS STEEL S70   | 63000       | £863.78 |
| 6" PN16 X 6"(159) FEMALE STAINLESS S73     | 63033       | £688.36 |
| 8"PN16 X 8" (194) MALE STAINLESS S70       | 63086       | £0.00   |
| 8"PN16 X 8" (194) FEMALE STAINLESS S73     | 63096       | £0.00   |