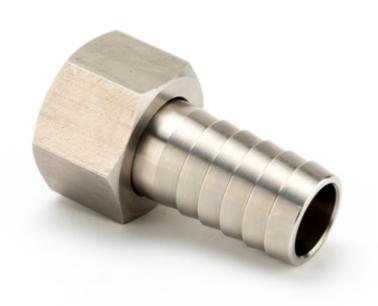

## STAINLESS STEEL NUT

| Name                           | Product No. | Price  |
|--------------------------------|-------------|--------|
| 1/4" BSP NUTS STAINLESS STEEL  | 37418       | £3.08  |
| 3/8" BSP NUTS STAINLESS STEEL  | 37419       | £3.90  |
| 1/2" BSP NUT STAINLESS STEEL   | 37401       | £5.02  |
| 3/4" BSP NUT STAINLESS STEEL   | 37403       | £8.60  |
| 1" BSP NUT STAINLESS STEEL     | 37405       | £12.96 |
| 1 1/2" BSP NUT STAINLESS STEEL | 37407       | £40.68 |
| 2" BSP NUT STAINLESS STEEL     | 37409       | £44.78 |