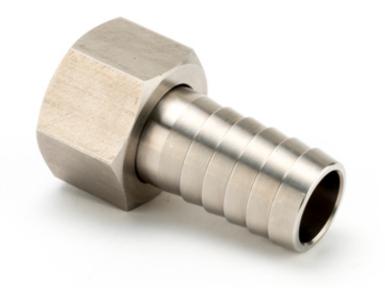

## STAINLESS STEEL FLAT LININGS

| Name                                         | Product No. | Price  |
|----------------------------------------------|-------------|--------|
| 1/4" X 1/4" F/F LINING STAINLESS STEEL       | 37424       | £4.66  |
| 3/8" X 3/8" F/F LINING STAINLESS STEEL       | 37425       | £4.78  |
| 1/2" FLAT SEAT X 3/8" LINING STAINLESS STEEL | 37411       | £5.48  |
| 1/2" X 1/2" F/F LINING STAINLESS STEEL       | 37402       | £5.66  |
| 3/4" X 3/4" F/F LINING STAINLESS STEEL       | 37404       | £9.04  |
| 1" X 1" F/F LINING STAINLESS STEEL           | 37406       | £11.86 |
| 1 1/2" X 1 1/2 F/F LINING STAINLESS STEEL    | 37408       | £33.10 |
| 2" FLAT LINING STAINLESS STEEL               | 37410       | £52.24 |