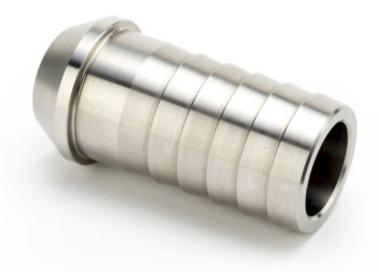

## STAINLESS STEEL CONED LININGS

| Name                                 | Product No. | Price  |
|--------------------------------------|-------------|--------|
| 1/4" X 1/4" CONED LINING S/STEEL     | 37417       | £4.66  |
| 3/8" X 1/4" CONED LINING S/STEEL     | 37428       | £4.60  |
| 3/8" X 3/8" CONED LINING S/STEEL     | 37416       | £4.78  |
| 1/2" X 1/2" CONED LINING S/STEEL     | 37415       | £6.44  |
| 3/4" X 1/2" CONED LINING S/STEEL     | 37420       | £9.96  |
| 3/4" X 3/4" CONED LINING S/STEEL     | 37423       | £10.34 |
| 1" X 3/4" CONED LININGS S/STEEL      | 37421       | £12.90 |
| 1" X 1" CONED LINING S/STEEL         | 37426       | £12.90 |
| 1.1/2" X 1" CONED LINING S/STEEL     | 37413       | £44.54 |
| 1.1/2" X 1.1/4" CONED LINING S/STEEL | 37412       | £44.54 |
| 1.1/2" X 1.1/2" CONED LINING S/STEEL | 37427       | £43.04 |
| 2" X 2" CONED LININGS S/STEEL        | 37422       | £69.02 |