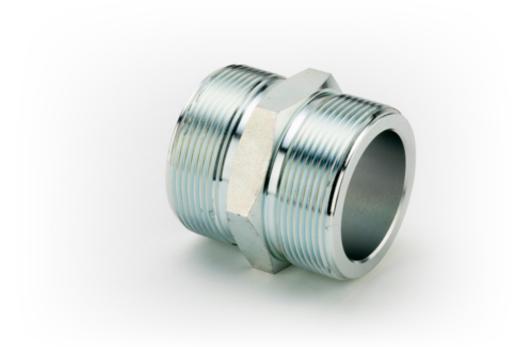

## **366'S STEEL MALE MALE ADAPTORS**

## **DOUBLE MALE ADAPTORS FLAT FACED**

| Name                                     | Product No. | Price  |
|------------------------------------------|-------------|--------|
| 1/4" X 1/4" DM ADPT F/S PLATED STEEL     | 36601       | £2.60  |
| 1/4" X 1/2" DM ADPT F/S PLATED STEEL     | 36605       | £1.98  |
| 3/8" X 1/4" DM ADPT F/S PLATED STEEL     | 36606       | £1.76  |
| 3/8" X 3/8" DM ADPT F/S PLATED STEEL     | 36602       | £3.08  |
| 1/2" X 3/8" DM ADPT F/S PLATED STEEL     | 36603       | £1.98  |
| 1/2" X 1/2" DM ADPT F/S PLATED STEEL     | 36604       | £4.20  |
| 3/4" X 1/2" DM ADPT F/S PLATED STEEL     | 36607       | £5.24  |
| 3/4" X 3/4" DM ADPT F/S PLATED STEEL     | 36608       | £5.24  |
| 1" X 1" DM ADPT F/S PLATED STEEL         | 36609       | £7.66  |
| 1.1/4" X 1.1/4" DM ADPT F/S PLATED STEEL | 36610       | £18.58 |