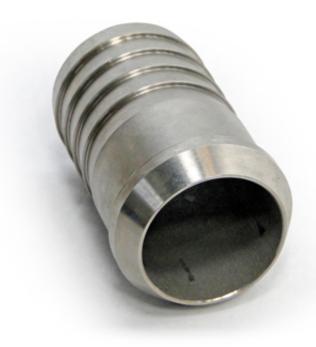

## 378'S STEEL NUTS FLAT & CONED LININGS

## STEEL PLATED CONED LININGS

| Name                          | Product No. | Price  |
|-------------------------------|-------------|--------|
| 1/2" CONED LINING Z/P STEEL   | 37813       | £3.08  |
| 3/4" CONED LINING Z/P STEEL   | 37814       | £3.78  |
| 1" CONED LINING Z/P STEEL     | 37815       | £5.86  |
| 1 1/4" CONED LINING Z/P STEEL | 37816       | £9.80  |
| 1 1/2 CONED LINING            | 37819       | £11.18 |
| 2" CONED LINING               | 37820       | £23.72 |