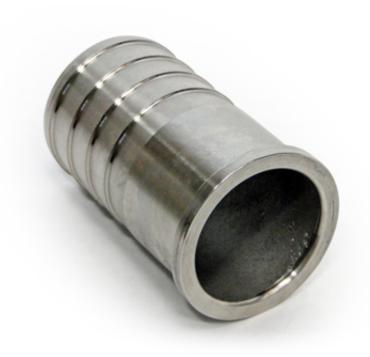

## 378'S STEEL NUTS FLAT & CONED LININGS

## **STEEL PLATED FLAT LININGS**

| Name                         | Product No. | Price  |
|------------------------------|-------------|--------|
| 1/2" FLAT LINING Z/P STEEL   | 37802       | £2.24  |
| 3/4" FLAT LINING Z/P STEEL   | 37804       | £3.06  |
| 1" FLAT LINING Z/P STEEL     | 37806       | £4.98  |
| 1.1/4" FLAT LINING Z/P STEEL | 37808       | £7.16  |
| 1.1/2" FLAT LINING Z/P STEEL | 37810       | £9.02  |
| 2" FLAT LINING Z/P STEEL     | 37812       | £14.12 |