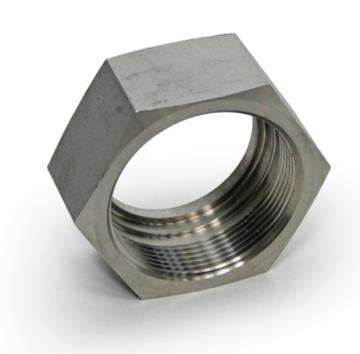

## 378'S STEEL NUTS FLAT & CONED LININGS

## **STEEL PLATED NUTS**

| Name                     | Product No. | Price  |
|--------------------------|-------------|--------|
| 1/2" BSP NUT Z/P STEEL   | 37801       | £2.98  |
| 3/4" BSP NUT Z/P STEEL   | 37803       | £3.38  |
| 1" BSP NUT Z/P STEEL     | 37805       | £4.24  |
| 1.1/4" BSP NUT Z/P STEEL | 37807       | £14.76 |
| 1.1/2" BSP NUT Z/P STEEL | 37809       | £13.68 |
| 2" BSP NUT Z/P STEEL     | 37811       | £16.74 |