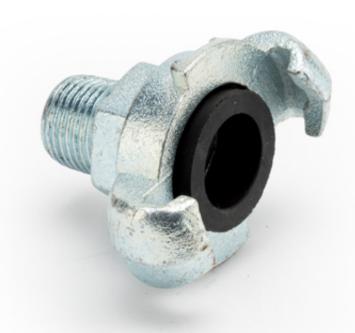

# DOUBLE LOCK EUROPEAN ZINC PLATED Q/R CLAW FITTING MALE

| Name                              | Product No. | Price |
|-----------------------------------|-------------|-------|
| 3/8" BSP QR MALE M/I Z/P EUROPEAN | 52301       | £3.30 |
| 1/2" BSP QR MALE M/I Z/P EUROPEAN | 52302       | £3.48 |
| 3/4" BSP QR MALE M/I Z/P EUROPEAN | 52303       | £3.94 |
| 1" BSP QR MALE M/I Z/P EUROPEAN   | 52304       | £4.34 |