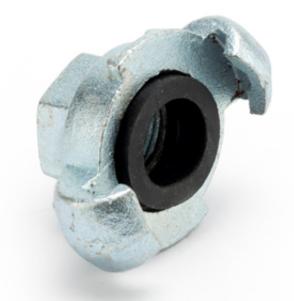

## DOUBLE LOCK EUROPEAN ZINC PLATED Q/R CLAW FITTING FEMALE

| Name                                | Product No. | Price |
|-------------------------------------|-------------|-------|
| 3/8" BSP QR FEMALE M/I Z/P EUROPEAN | 52401       | £3.30 |
| 1/2" BSP QR FEMALE M/I Z/P EUROPEAN | 52402       | £3.30 |
| 3/4" BSP QR FEMALE M/I Z/P EUROPEAN | 52403       | £3.66 |
| 1" BSP QR FEMALE M/I Z/P EUROPEAN   | 52404       | £4.12 |