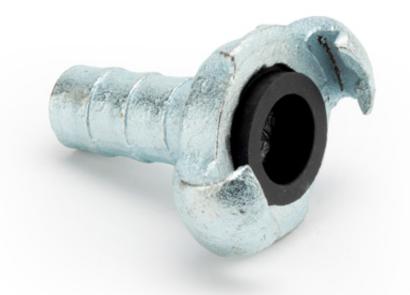

#### DOUBLE LOCK EUROPEAN ZINC PLATED Q/R CLAW FITTING HOSE SPIGOT

| Name                                  | Product No. | Price |
|---------------------------------------|-------------|-------|
| 3/8" QR HOSE TAIL M/I Z/P EUROPEAN    | 52501       | £2.72 |
| 1/2" QR HOSE TAIL M/I Z/P EUROPEAN    | 52502       | £2.92 |
| 3/4" QR HOSE TAIL M/I Z/P EUROPEAN    | 52503       | £3.06 |
| 3/4" QR HOSE TAIL M/I Z/P EURO/SAFETY | 52505       | £3.24 |
| 1" QR HOSE TAIL M/I Z/P EUROPEAN      | 52504       | £3.40 |