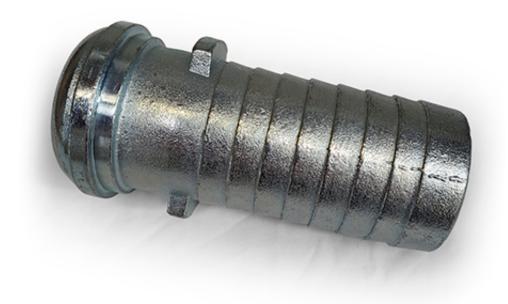

### FEMALE HOSE STEM TO BE USED WITH WING NUT

| Name                    | Product No. | Price |
|-------------------------|-------------|-------|
| 1/2" FEMALE HOSE STEM   | 50112       | £2.74 |
| 3/4" FEMALE HOSE STEM   | 50113       | £1.36 |
| 1" FEMALE HOSE STEM     | 50114       | £1.92 |
| 1 1/4" FEMALE HOSE STEM | 50115       | £7.20 |
| 1 1/2" FEMALE HOSE STEM | 50116       | £9.44 |
| 2" FEMALE HOSE STEM     | 50117       | £9.90 |