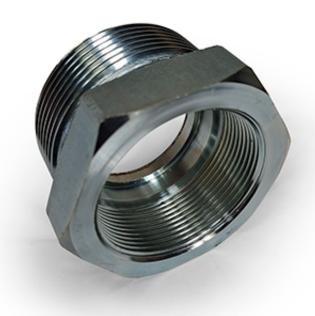

## **FEMALE BUSH**

| Name                   | Product No. | Price  |
|------------------------|-------------|--------|
| 1/2" FEMALE BUSH BSP   | 50118       | £8.56  |
| 3/4" FEMALE BUSH NPT   | 50128       | £2.54  |
| 1" FEMALE BUSH NPT     | 50129       | £2.65  |
| 3/4" FEMALE BUSH BSP   | 50119       | £11.92 |
| 1" FEMALE BUSH BSP     | 50120       | £12.02 |
| 1 1/4" FEMALE BUSH BSP | 50121       | £13.30 |
| 1 1/2" FEMALE BUSH BSP | 50122       | £15.28 |
| 2" FEMALE BUSH BSP     | 50123       | £21.38 |