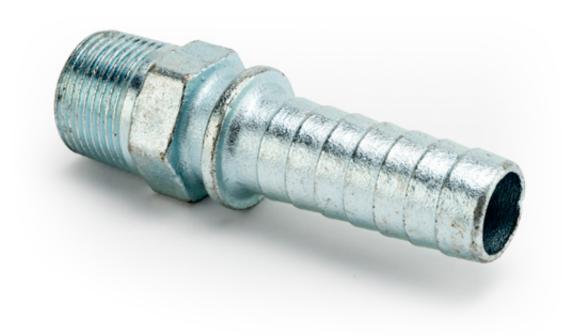

### **MALE HOSE STEM**

| Name                      | Product No. | Price  |
|---------------------------|-------------|--------|
| 1/2" MALE HOSE STEM BSP   | 50100       | £5.10  |
| 3/4" MALE HOSE STEM NPT   | 50124       | £1.75  |
| 1" MALE HOSE STEM NPT     | 50125       | £2.10  |
| 3/4" MALE HOSE STEM BSP   | 50101       | £2.23  |
| 1" MALE HOSE STEM BSP     | 50102       | £1.09  |
| 1 1/4" MALE HOSE STEM BSP | 50103       | £10.46 |
| 1 1/2" MALE HOSE STEM BSP | 50104       | £15.32 |
| 2" MALE HOSE STEM BSP     | 50105       | £16.30 |