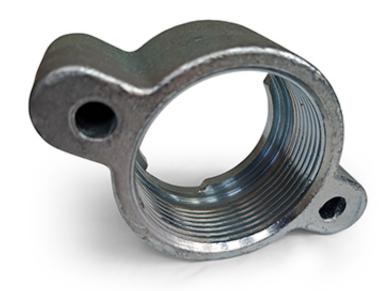

# **WING NUT**

| Name                | Product No. | Price  |
|---------------------|-------------|--------|
| 1/2" WING NUT BSP   | 50106       | £4.54  |
| 3/4" WING NUT NPT   | 50126       | £2.54  |
| 1" WING NUT NPT     | 50127       | £2.65  |
| 3/4" WING NUT BSP   | 50107       | £2.75  |
| 1" WING NUT BSP     | 50108       | £1.83  |
| 1 1/4" WING NUT BSP | 50109       | £10.58 |
| 1 1/2" WING NUT BSP | 50110       | £10.84 |
| 2" WING NUT BSP     | 50111       | £16.54 |