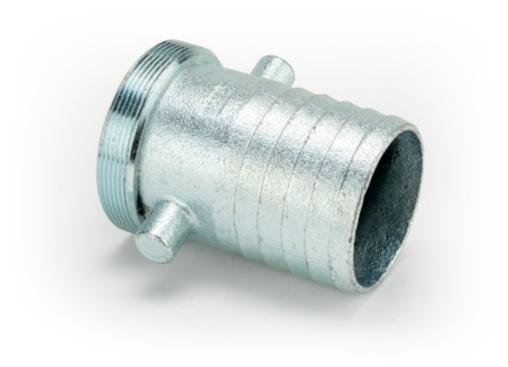

## STEEL MALE LUMP ZINC PLATED

 Name
 Product No.
 Price

 1 1/2" MALE LUMP STEEL Z/PLATED
 42603
 £7.72

 2" MALE LUMP STEEL Z/PLATED
 42606
 £11.40

 3" MALE LUMP STEEL Z/PLATED
 42609
 £18.62