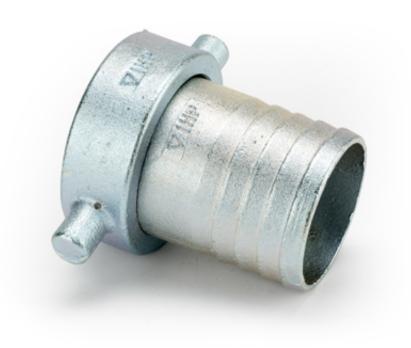

## STEEL CAP & LINING ZINC PLATED

| Name                              | Product No. | Price |
|-----------------------------------|-------------|-------|
| 1 1/2" CAP STEEL Z/PLATED         | 42601       | £4.08 |
| 1 1/2" FLAT LINING STEEL Z/PLATED | 42602       | £4.08 |
| 2" CAP STEEL Z/PLATED             | 42604       | £5.72 |
| 2" FLAT LINING STEEL Z/PLATED     | 42605       | £5.72 |
| 3" CAP STEEL Z/PLATED             | 42607       | £8.74 |
| 3" FLAT LINING STEEL Z/PLATED     | 42608       | £8.74 |