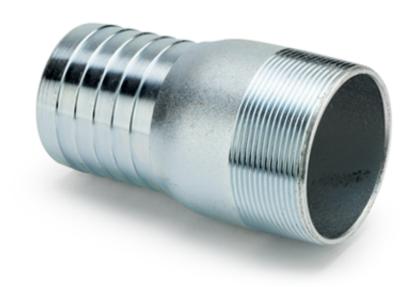

## STEEL COMBINATION NIPPLES ZP BSPT

## **COMBINATION NIPPLES STEEL PLATED BSPT**

| Name                                    | Product No. | Price  |
|-----------------------------------------|-------------|--------|
| 1/2" BSPT COMBINATION NIPPLE Z/PLATED   | 42501       | £1.56  |
| 3/4" BSPT COMBINATION NIPPLE Z/PLATED   | 42502       | £2.58  |
| 1" BSPT COMBINATION NIPPLE Z/PLATED     | 42503       | £2.90  |
| 1 1/4" BSPT COMBINATION NIPPLE Z/PLATED | 42504       | £3.48  |
| 1 1/2" BSPT COMBINATION NIPPLE Z/PLATED | 42505       | £4.80  |
| 2" BSPT COMBINATION NIPPLE Z/PLATED     | 42506       | £6.46  |
| 2 1/2" BSPT COMBINATION NIPPLE Z/PLATED | 42507       | £10.20 |
| 3" BSPT COMBINATION NIPPLE Z/PLATED     | 42508       | £13.46 |
| 4" BSPT COMBINATION NIPPLE Z/PLATED     | 42509       | £24.66 |
| 5" BSPT COMBINATION NIPPLE Z/PLATED     | 42510       | £48.26 |