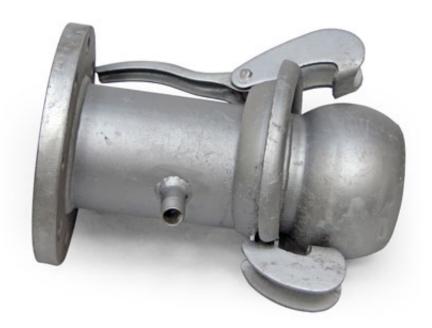

## FLANGED TAKE OFF

## **GENUINE BAUER FLANGED MALES C/W BSP TAKEOFF**

| Name                                                      | Product No. | Price   |
|-----------------------------------------------------------|-------------|---------|
| 4" PN16 X 4" (108) MALE BAUER C/W 1/2" BSPT MALE OUTLET   | 63088       | £280.48 |
| 4" PN16 X 4" (108) MALE BAUER C/W 3/4" BSPT MALE OUTLET   | 63089       | £280.48 |
| 4" PN16 X 4" (108) MALE BAUER C/W 1" BSPT MALE OUTLET     | 63097       | £280.48 |
| 4" PN16 X 4" (108) MALE BAUER C/W 1.1/2" BSPT MALE OUTLET | 63037       | £280.48 |
| 6" PN16 X 6" (159) MALE BAUER C/W 1/2" BSPT MALE OUTLET   | 63300       | £305.80 |
| 6" PN16 X 6" (159) MALE BAUER C/W 3/4" BSPT MALE OUTLET   | 63301       | £305.80 |
| 6" PN16 X 6" (159) MALE BAUER C/W 1" BSPT MALE OUTLET     | 63302       | £305.80 |
| 6" PN16 X 6" (159) MALE BAUER C/W 1.1/2" BSPT MALE OUTLET | 63303       | £305.80 |