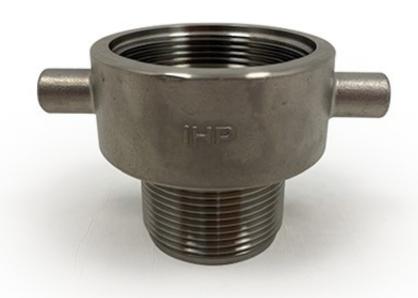

## STAINLESS STEEL MALE / FEMALE LUGGED ADAPTOR

## STAINLESS STEEL MALE / FEMALE LUGGED ADAPTORS

| Name                                                                    | Product No. | Price  |
|-------------------------------------------------------------------------|-------------|--------|
| 1.1/2" BSPP MALE X 1 1/2" BSPP FEMALE LUGGED ADAPTOR<br>STAINLESS STEEL | 61101       | £17.10 |
| 1.1/2" BSPP MALE X 2" BSPP FEMALE LUGGED ADAPTOR<br>STAINLESS STEEL     | 61102       | £25.50 |
| 2" BSPP MALE X 1.1/2" BSPP FEMALE LUGGED ADAPTOR<br>STAINLESS STEEL     | 61103       | £19.22 |
| 2" BSPP MALE X 2" BSPP FEMALE LUGGED ADAPTOR STAINLESS<br>STEEL         | 61104       | £25.50 |
| 2" BSPP MALE X 2.1/2" BSPP FEMALE LUGGED ADAPTOR<br>STAINLESS STEEL     | 61105       | £37.80 |
| 2" BSPP MALE X 3" BSPP FEMALE LUGGED ADAPTOR STAINLESS<br>STEEL         | 61106       | £43.26 |
| 2.1/2" BSPP MALE X 2" BSPP FEMALE LUGGED ADAPTOR<br>STAINLESS STEEL     | 61107       | £29.70 |