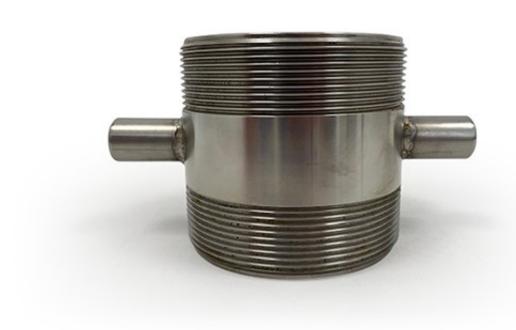

## STAINLESS STEEL MALE / MALE LUGGED ADAPTOR

## STAINLESS STEEL MALE / MALE LUGGED ADAPTORS

| Name                                                               | Product No. | Price  |
|--------------------------------------------------------------------|-------------|--------|
| 1" BSPP MALE X 1" BSPP MALE LUGGED ADAPTOR STAINLESS STEEL         | 61011       | £25.70 |
| 1" BSPP MALE X 1.1/2" BSPP MALE LUGGED ADAPTOR STAINLESS STEEL     | 61000       | £35.00 |
| 1.1/2" BSPP MALE X 1.1/2" BSPP MALE LUGGED ADAPTOR STAINLESS STEEL | 61001       | £26.66 |
| 1 1/2" BSPP MALE X 2" BSPP MALE LUGGED ADAPTOR STAINLESS STEEL     | 61002       | £45.44 |
| 2" BSPP MALE X 2" BSPP MALE LUGGED ADAPTOR STAINLESS STEEL         | 61003       | £27.06 |
| 2" BSPP MALE X 3" BSPP MALE LUGGED ADAPTOR STAINLESS STEEL         | 61004       | £31.92 |
| 2" BSPP MALE X 2.1/2" BSPP MALE LUGGED ADAPTOR STAINLESS STEEL     | 61005       | £57.12 |