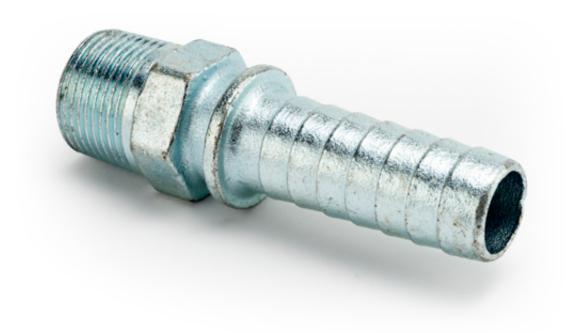

## **MALE HOSE STEM**

| Name                    | Product No. | Price |
|-------------------------|-------------|-------|
| 3/4" MALE HOSE STEM BSP | 50101       | £2.23 |
| 1" MALE HOSE STEM BSP   | 50102       | £1.09 |
| 3/4" MALE HOSE STEM NPT | 50124       | £1.75 |
| 1" MALE HOSE STEM NPT   | 50125       | £2.10 |