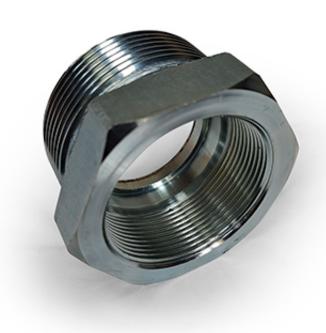

#### **FEMALE BUSH**

 Name
 Product No.
 Price

 3/4" FEMALE BUSH NPT
 50128
 £2.54

 1" FEMALE BUSH NPT
 50129
 £2.65