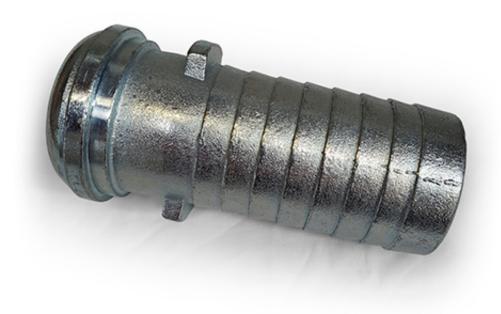

### FEMALE HOSE STEM TO BE USED WITH WING NUT

| Name                  | Product No. | Price |
|-----------------------|-------------|-------|
| 3/4" FEMALE HOSE STEM | 50113       | £1.36 |
| 1" FEMALE HOSE STEM   | 50114       | £1.92 |