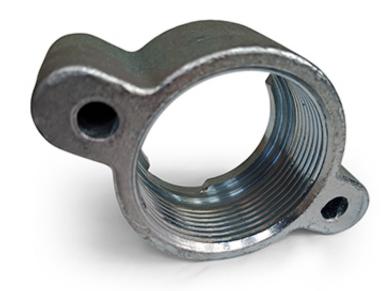

# **WING NUT**

| Name              | Product No. | Price |
|-------------------|-------------|-------|
| 3/4" WING NUT BSP | 50107       | £2.75 |
| 1" WING NUT BSP   | 50108       | £1.83 |
| 3/4" WING NUT NPT | 50126       | £2.54 |
| 1" WING NUT NPT   | 50127       | £2.65 |