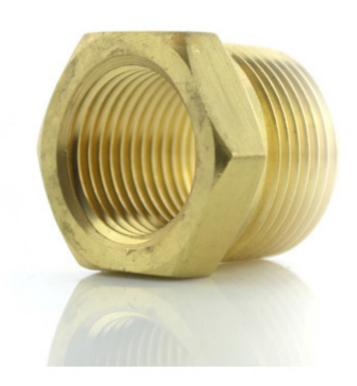

## 368's - BRASS REDUCING BUSH

## **BRASS REDUCING BUSH MALE X FEMALE**

| Name                                  | Product No. | Price  |
|---------------------------------------|-------------|--------|
| REDUCING BUSH 1/4" BSPTM X 1/8" BSPPF | 36801       | £1.06  |
| REDUCING BUSH 3/8" BSPTM X 1/8" BSPPF | 36802       | £2.94  |
| REDUCING BUSH 3/8" BSPTM X 1/4" BSPPF | 36803       | £2.94  |
| REDUCING BUSH 1/2" BSPTM X 1/8" BSPPF | 36804       | £6.06  |
| REDUCING BUSH 1/2" BSPTM X 1/4" BSPPF | 36805       | £2.68  |
| REDUCING BUSH 1/2" BSPTM X 3/8" BSPPF | 36806       | £2.44  |
| REDUCING BUSH 3/4" BSPTM X 1/4" BSPPF | 36807       | £3.86  |
| REDUCING BUSH 3/4" BSPTM X 3/8" BSPPF | 36808       | £7.28  |
| REDUCING BUSH 3/4" BSPTM X 1/2" BSPPF | 36809       | £4.26  |
| REDUCING BUSH 1" BSPTM X 1/4" BSPPF   | 36810       | £12.48 |