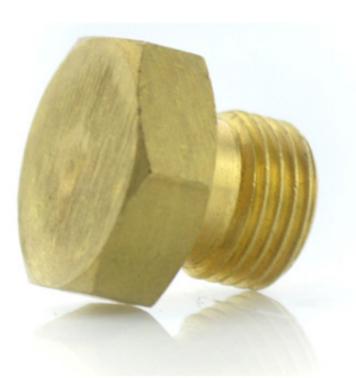

## 406's - BRASS MALE SOLID BLANKING PLUG

## **BRASS MALE SOLID BLANKING PLUG**

| Name                              | Product No. | Price  |
|-----------------------------------|-------------|--------|
| 1/8" BSPP SOLID BRASS MALE PLUG   | 40601       | £1.20  |
| 1/4" BSPP SOLID BRASS MALE PLUG   | 40602       | £1.98  |
| 3/8" BSPP SOLID BRASS MALE PLUG   | 40603       | £3.58  |
| 1/2" BSPP SOLID BRASS MALE PLUG   | 40604       | £5.30  |
| 5/8" BSPP SOLID BRASS MALE PLUG   | 40605       | £6.40  |
| 3/4" BSPP SOLID BRASS MALE PLUG   | 40606       | £12.12 |
| 1" BSPP SOLID BRASS MALE PLUG     | 40607       | £21.68 |
| 1.1/4" BSPP SOLID BRASS MALE PLUG | 40608       | £44.38 |
| 1.1/2" BSPP SOLID BRASS MALE PLUG | 40609       | £56.96 |