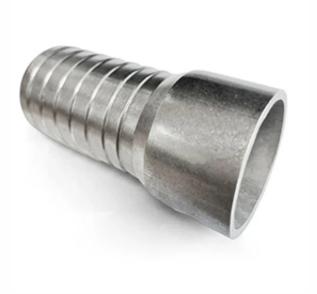

## STAINLESS STEEL WELD ON SERRATED HOSE TAILS

## STAINLESS STEEL WELD ON SERRATED HOSE TAILS

| Name                                                 | Product No. | Price   |
|------------------------------------------------------|-------------|---------|
| 1/2" WELD/ON SERRATED HOSETAIL STAINLESS STEEL 316   | 54187       | £9.06   |
| 3/4" WELD/ON SERRATED HOSETAIL STAINLESS STEEL 316   | 54188       | £9.36   |
| 1" WELD/ON SERRATED HOSETAIL STAINLESS STEEL 316     | 54189       | £9.68   |
| 1.1/2" WELD/ON SERRATED HOSETAIL STAINLESS STEEL 316 | 54190       | £15.70  |
| 2" WELD/ON SERRATED HOSETAIL STAINLESS STEEL 316     | 54191       | £23.62  |
| 2.1/2" WELD/ON SERRATED HOSETAIL STAINLESS STEEL 316 | 54192       | £35.84  |
| 3" WELD/ON SERRATED HOSETAIL STAINLESS STEEL 316     | 54193       | £40.74  |
| 4" WELD/ON SERRATED HOSETAIL STAINLESS STEEL 316     | 54194       | £60.86  |
| 5" WELD/ON SERRATED HOSETAIL STAINLESS STEEL 316     | 54195       | £106.96 |
| 6" WELD/ON SERRATED HOSETAIL STAINLESS STEEL 316     | 54196       | £166.40 |